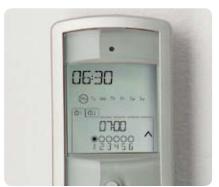

# > Each week can be programmed day by day

In automatic mode, the clock manages in each zone of the home, the movements of groups of motorized products. Each day of the week can be programmed separately.

#### > Six time slots per day

User can easily program up to six time slots in any given day. Each time slot applies the same order to all selected groups.

Current time

Programmed day

Time slots

Activated channels

View automatic orders

Up 1 "my" | Down

Display: at 08:15, an automatic order is sent to raise the products in groups 5 and 6. The programmed time is always later than the current time.