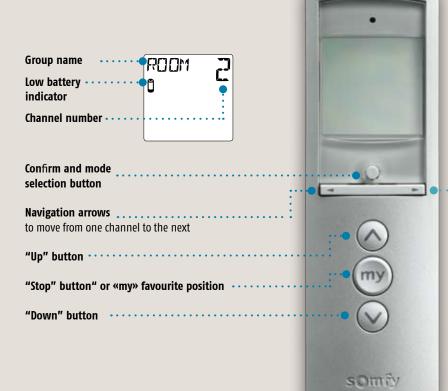

### > Name groups to find them again more easily

User can name each group on the screen (five alphanumeric characters) and assign a channel to each group.

In manual mode, the programmable clock is disabled.

#### **Navigation arrows**

to move from one time slot to the next