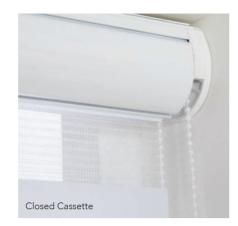

#### premium styling open & closed cassettes

Give your window blinds a stylish enhancement with one of our sleek cassettes which are fitted to the top of your blind, discreetly housing the operating mechanism.

We offer high quality open and closed cassettes in a variety of colours, you can also choose to add fabric inserts to the cassette to coordinate or contrast with your blind and room decor.