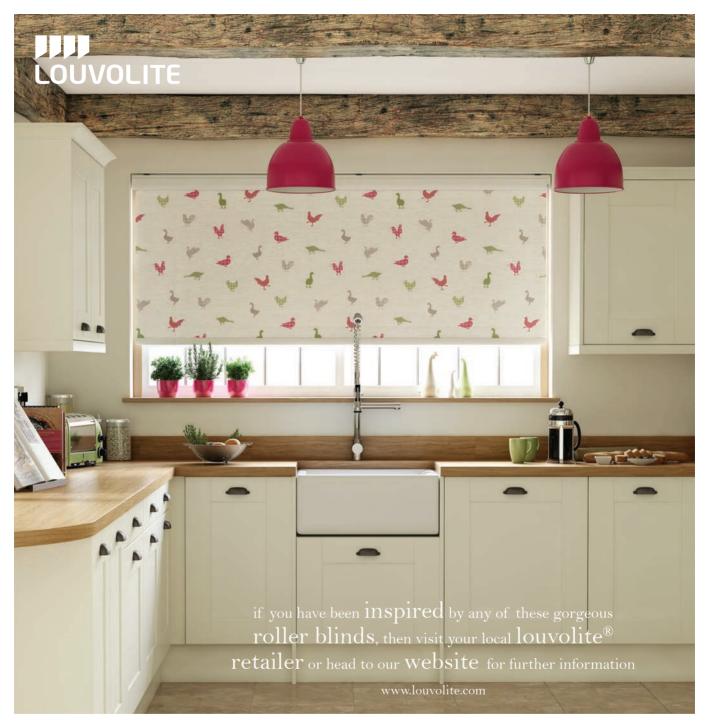

## trendy textures contemporary patterns

Roller blinds are simple in design, stylish and easy to operate. The blind can be rolled up or down to achieve the required level of shading for you.

Louvolite's roller blind collection is an exciting mix of fabrics specially selected to complement and coordinate with any room in the home.

Whether it's one of our modern designs for your living room, a blackout fabric for the bedroom or a water resistant print for the bathroom, all our blinds are individually manufactured to your unique specification.

You can also add those finishing touches such as decorative scallops, braids, pulls, poles and eyelets to personalise your choice and co-ordinate with your interior design scheme.

offering an impressive range of roller blind fabrics including stylish sheers, stunning metallics & luxury laminates for you to choose from