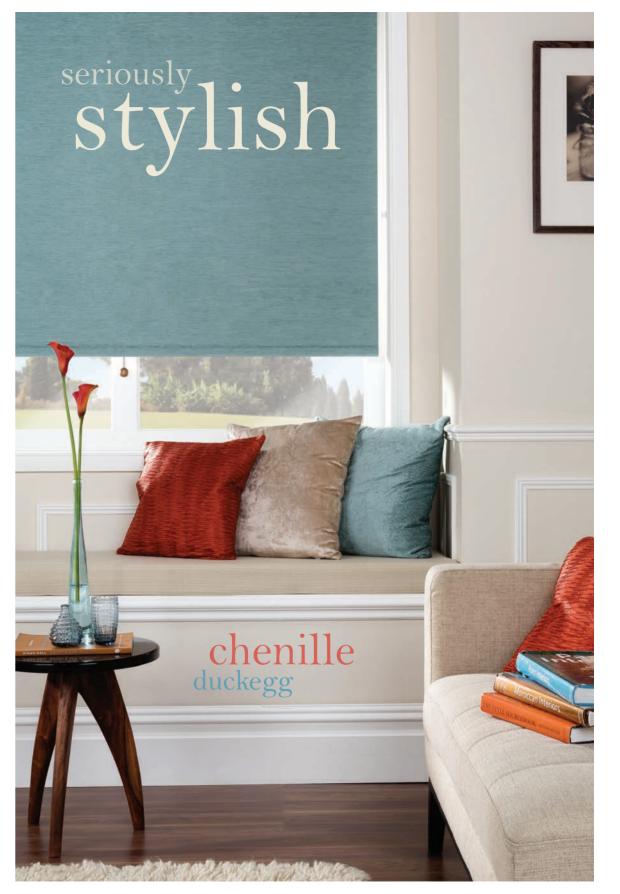

## trendy textures contemporary patterns

Roller blinds are simple in design, stylish and easy to operate. The blind can be rolled up or down to achieve the required level of shading for you.

Louvolite's roller blind collection is an exciting mix of fabrics specially selected to complement and coordinate with any room in the home.

Whether the look you want is simple yet sophisticated or glamorous and elegant, our UK manufactured roller blinds will look fantastic in any room in your home.

Each made to measure window blind is tailored to your individual requirements. Roller blinds can create any type of mood or look that you desire and will allow you to express your personal tastes in any room.

a perfect combination quality & style