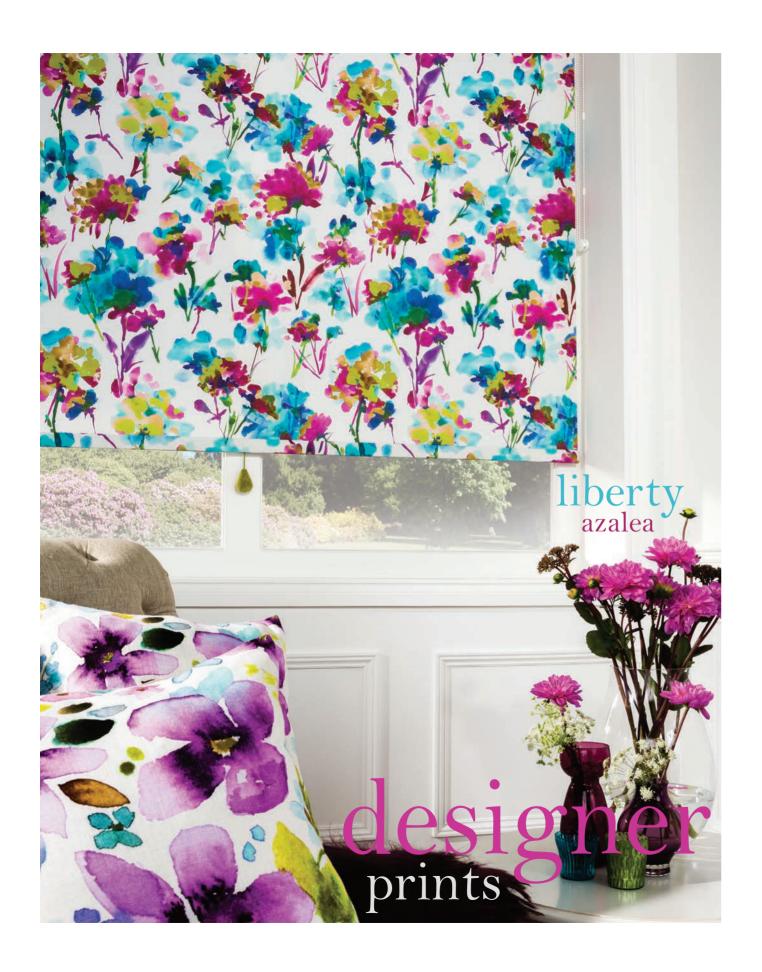

Whether it's one of our modern designs for your living room, a blackout fabric for the bedroom or a water resistant print for the bathroom, all our blinds are individually manufactured to your unique specification.

Whether the look you want is simple yet sophisticated or glamorous and elegant, our UK manufactured roller blinds will look fantastic in any room in your home.

Each made to measure window blind is tailored to your individual requirements. Roller blinds can create any type of mood or look that you desire and will allow you to express your personal tastes in any room.