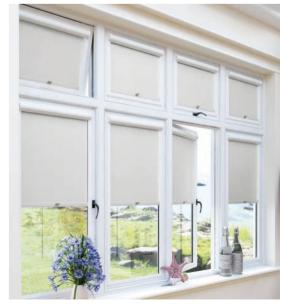

## modern, stylish and practical shading solutions for your conservatory

Introducing window blinds in your conservatory helps create a living space that is only limited by your imagination.

Custom made roller blinds are the ultimate fashion statement that will provide pleasant shade to keep you cool in the summer. They also filter light and reduce glare to help protect furniture and plants all year round.

Choose high performance SPC® fabrics to further reduce heat gain in summer and retain more warmth in winter.

your local louvolite® accredited roller blinds retailer...