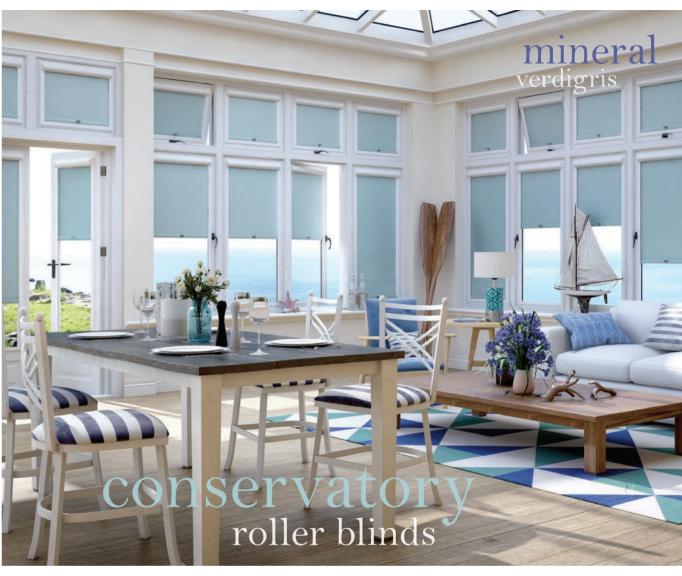

## modern, stylish and practical shading solutions for your conservatory

Introducing window blinds in your conservatory helps create a living space that is only limited by your imagination.

Custom made roller blinds are the ultimate fashion statement that will provide pleasant shade to keep you cool in the summer. They also filter light and reduce glare to help protect furniture and plants all year round.

Choose high performance SPC® fabrics to further reduce heat gain in summer and retain more warmth in winter.

your local louvolite® accredited roller blinds retailer...