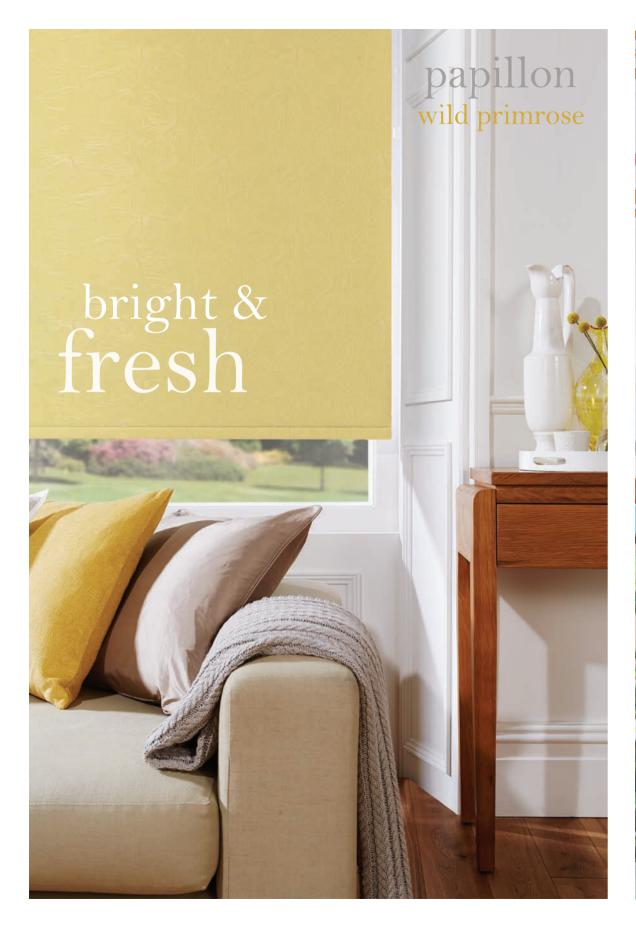

## trendy textures contemporary patterns

Roller blinds are simple in design, stylish and easy to operate. The blind can be rolled up or down to achieve the required level of shading for you.

Louvolite's roller blind collection is an exciting mix of fabrics specially selected to complement and coordinate with any room in the home.

Whether it's one of our modern designs for your living room, a blackout fabric for the bedroom or a water resistant print for the bathroom, all our blinds are individually manufactured to your unique specification.

Whether the look you want is simple yet sophisticated or glamorous and elegant, our UK manufactured roller blinds will look fantastic in any room in your home.

Each made to measure window blind is tailored to your individual requirements. Roller blinds can create any type of mood or look that you desire and will allow you to express your personal tastes in any room.