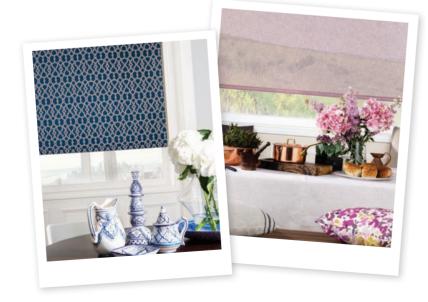

## trendy textures contemporary patterns

Roller blinds are simple in design, stylish and easy to operate. The blind can be rolled up or down to achieve the required level of shading for you.

Louvolite's roller blind collection is an exciting mix of fabrics specially selected to complement and coordinate with any room in the home.

You can also add those finishing touches such as decorative scallops, braids, pulls, poles and eyelets to personalise your choice and co-ordinate with your interior design scheme.

offering an impressive range of roller blind fabrics including stylish sheers, stunning metallics & luxury laminates for you to choose from