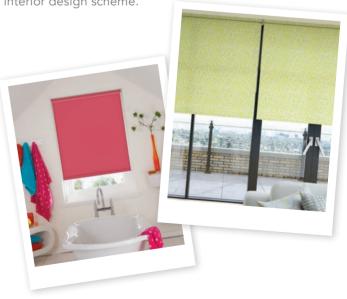

## trendy textures contemporary patterns

Roller blinds are simple in design, stylish and easy to operate. The blind can be rolled up or down to achieve the required level of shading for you.

Louvolite's roller blind collection is an exciting mix of fabrics specially selected to complement and coordinate with any room in the home.

Whether it's one of our modern designs for your living room, a blackout fabric for the bedroom or a water resistant print for the bathroom, all our blinds are individually manufactured to your unique specification.

# especially little ones

have fun with these cool, playful prints & patterns

We have developed a new range of cool and colourful children's prints for our new collection, designed to appeal to your little VIPs as well as grown ups, (blackout finishes are perfect for a good night's sleep!).