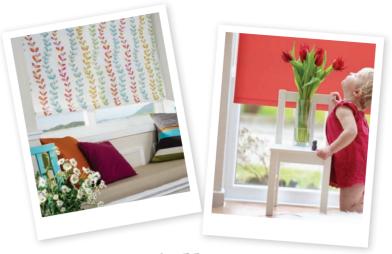

## trendy textures contemporary patterns

Roller blinds are simple in design, stylish and easy to operate. The blind can be rolled up or down to achieve the required level of shading for you.

Louvolite's roller blind collection is an exciting mix of fabrics specially selected to complement and coordinate with any room in the home.

Whether it's one of our modern designs for your living room, a blackout fabric for the bedroom or a water resistant print for the bathroom, all our blinds are individually manufactured to your unique specification.

Whether the look you want is simple yet sophisticated or glamorous and elegant, our UK manufactured roller blinds will look fantastic in any room in your home.

Each made to measure window blind is tailored to your individual requirements. Roller blinds can create any type of mood or look that you desire and will allow you to express your personal tastes in any room.