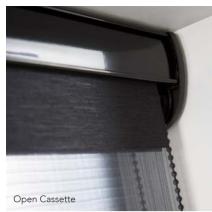

#### premium styling open & closed cassettes

Give your window blinds a stylish enhancement with one of our sleek cassettes which are fitted to the top of your blind, discreetly housing the operating mechanism.

We offer high quality open and closed cassettes in a variety of colours, you can also choose to add fabric inserts to the cassette to coordinate or contrast with your blind and room decor.