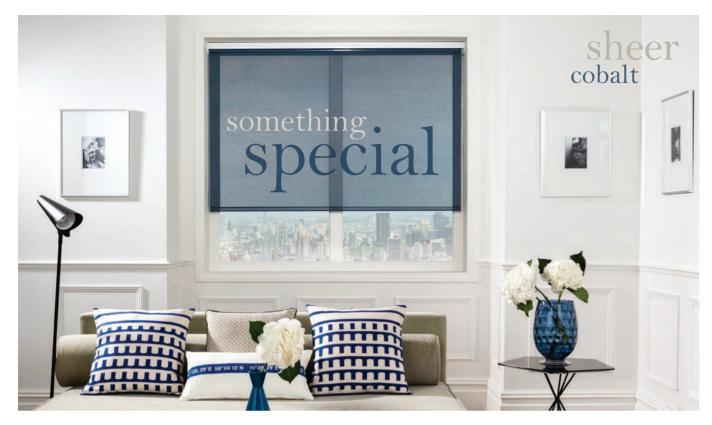

You can also add those finishing touches such as decorative scallops, braids, pulls, poles and eyelets to personalise your choice and co-ordinate with your interior design scheme.

offering an impressive range of roller blind fabrics including stylish sheers, stunning metallics & luxury laminates for you to choose from

Whether the look you want is simple yet sophisticated or glamorous and elegant, our UK manufactured roller blinds will look fantastic in any room in your home.

Each made to measure window blind is tailored to your individual requirements. Roller blinds can create any type of mood or look that you desire and will allow you to express your personal tastes in any room.