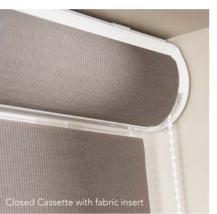

#### premium styling open & closed cassettes

Give your window blinds a stylish enhancement with one of our sleek cassettes which are fitted to the top of your blind, discreetly housing the operating mechanism.

We offer high quality open and closed cassettes in a variety of colours, you can also choose to add fabric inserts to the cassette to coordinate or contrast with your blind and room decor.