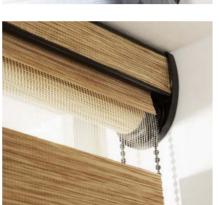

#### premium styling open & closed cassettes

Give your window blinds a stylish enhancement with one of our sleek cassettes which are fitted to the top of your blind, discreetly housing the operating mechanism.

We offer high quality open and closed cassettes in a variety of colours, you can also choose to add fabric inserts to the cassette to coordinate or contrast with your blind and room decor.