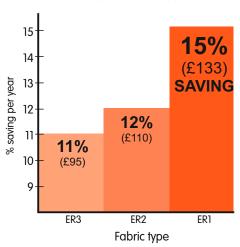

To further maximise the superb insulating qualities of the Perfect Fit system, you can choose to have one of our energy efficient fabrics and save yourself up to 15% on your fuel bills by reducing the heat loss through winter.

#### Potential home energy savings in a 3 bed detached house

The window on the left has energy saving window blinds installed, providing insulation and reducing energy wastage.