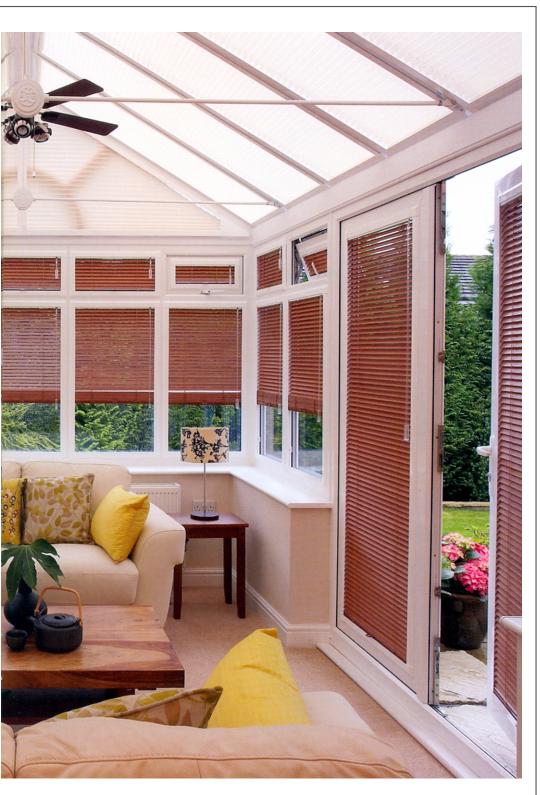

## PERFECT FIT FROM FARNBOROUGH BLINDS

Roller, pleated and Venetian blinds for double glazed windows, doors and conservatories

Perfect Fit is the most attractive and innovative window blind available on the market today. The system is unique because the window blind fits neatly into a stylish frame, which moves together with the windows and doors when they are opened and closed giving you the perfect combination of shade and ventilation.

#### **Revolutionary Design**

Perfect Fit is a revolutionary system that enables window blinds to be fitted perfectly onto most double glazed windows and doors, with no holes drilled into your upvc frame! The unique Perfect Fit blind fits neatly onto the window and enhances your privacy because there are no gaps down the side of the blind. Whether you select a contemporary design for the living room, a blackout fabric for the bedroom or a moisture resistant print for the bathroom, our blind collection in combination with the Perfect Fit system is the ultimate in style.