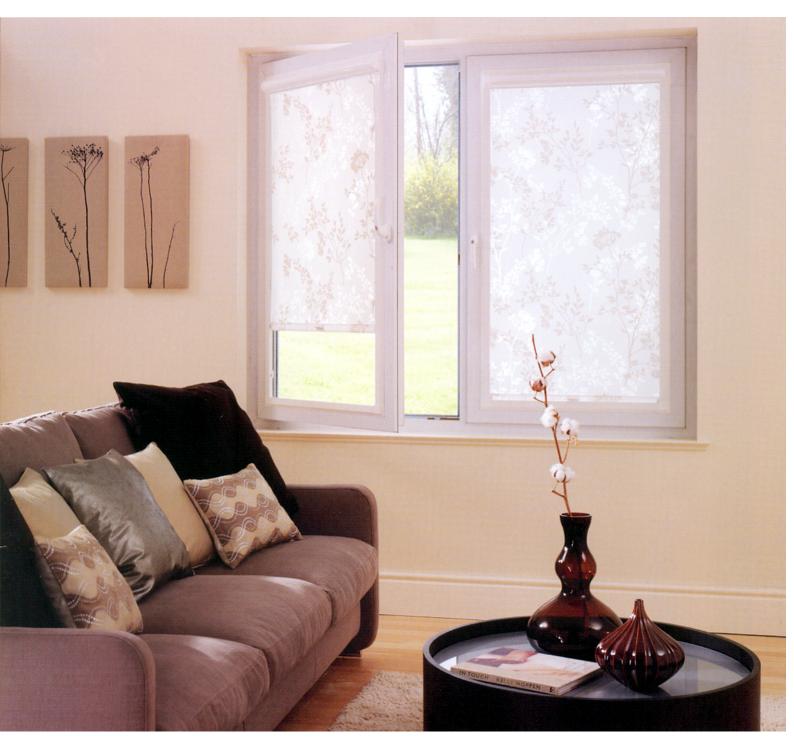

## PERFECT FIT FROM FARNBOROUGH BLINDS

Roller, pleated and Venetian blinds for double glazed windows, doors and conservatories

Perfect Fit is the most attractive and innovative window blind available on the market today. The system is unique because the window blind fits neatly into a stylish frame, which moves together with the windows and doors when they are opened and closed giving you the perfect combination of shade and ventilation.

#### **Revolutionary Design**

Perfect Fit is a revolutionary system that enables window blinds to be fitted perfectly onto most double glazed windows and doors, with no holes drilled into your upvc frame! The unique Perfect Fit blind fits neatly onto the window and enhances your privacy because there are no gaps down the side of the blind. Whether you select a contemporary design for the living room, a blackout fabric for the bedroom or a moisture resistant print for the bathroom, our blind collection in combination with the Perfect Fit system is the ultimate in style.