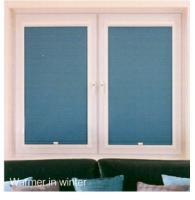

## PERFECT FIT FROM FARNBOROUGH BLINDS

For the ultimate in style, the award winning Perfect Fit blind is the only choice to make.

One of the unique features of the Perfect Fit frame is its outstanding thermal efficiency. The frame fits flush against your window to help reduce heat build up in the summer and retain heat in the winter, in turn keeping your cooling and heating bils to a minimum!