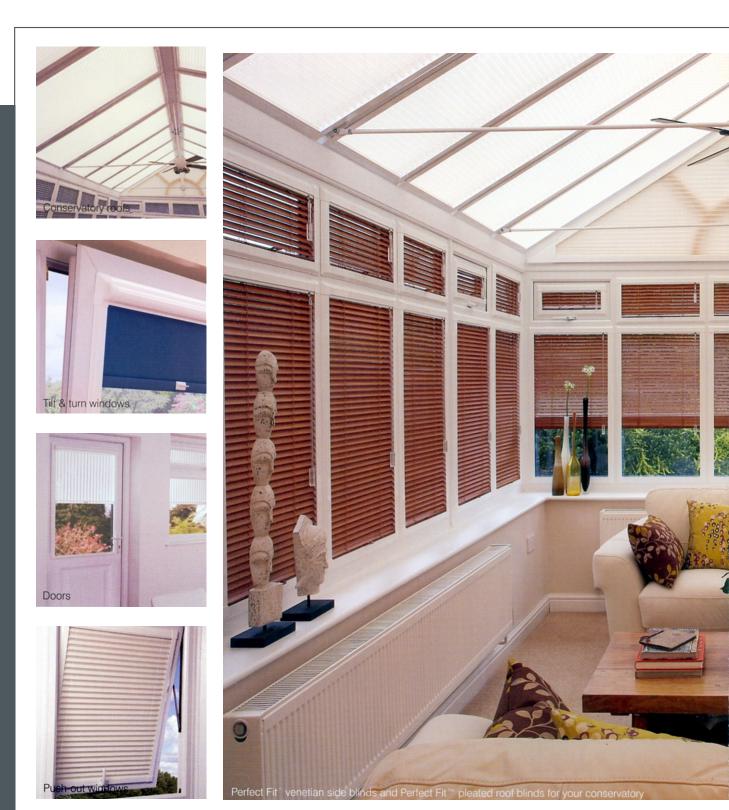

## PERFECT FIT FROM FARNBOROUGH BLINDS

Roller, pleated and Venetian blinds for double glazed windows, doors and conservatories

Perfect Fit is the most attractive and innovative window blind available on the market today. The system is unique because the window blind fits neatly into a stylish frame, which moves together with the windows and doors when they are opened and closed giving you the perfect combination of shade and ventilation.

#### **Revolutionary Design**

Perfect Fit is a revolutionary system that enables window blinds to be fitted perfectly onto most double glazed windows and doors, with no holes drilled into your upvc frame! The unique Perfect Fit blind fits neatly onto the window and enhances your privacy because there are no gaps down the side of the blind. Whether you select a contemporary design for the living room, a blackout fabric for the bedroom or a moisture resistant print for the bathroom, our blind collection in combination with the Perfect Fit system is the ultimate in style.