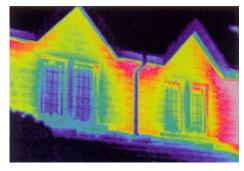

#### Potential home energy savings in a 3 bed detached house

The window on the left has energy saving window blinds installed, providing insulation and reducing energy wastage.