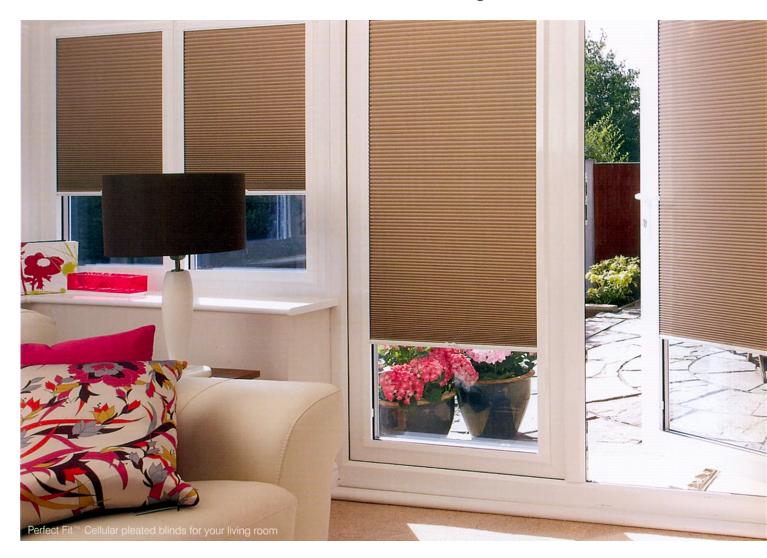

## Create the Perfect Home

Kitchens, conservatories, bedrooms, living rooms ...

#### **Revolutionary Design**

Perfect Fit is a revolutionary system that enables window blinds to be fitted perfectly onto most double glazed windows and doors, with no holes drilled into your upvc frame! The unique Perfect Fit blind fits neatly onto the window and enhances your privacy because there are no gaps down the side of the blind. Whether you select a contemporary design for the living room, a blackout fabric for the bedroom or a moisture resistant print for the bathroom, our blind collection in combination with the Perfect Fit system is the ultimate in style.