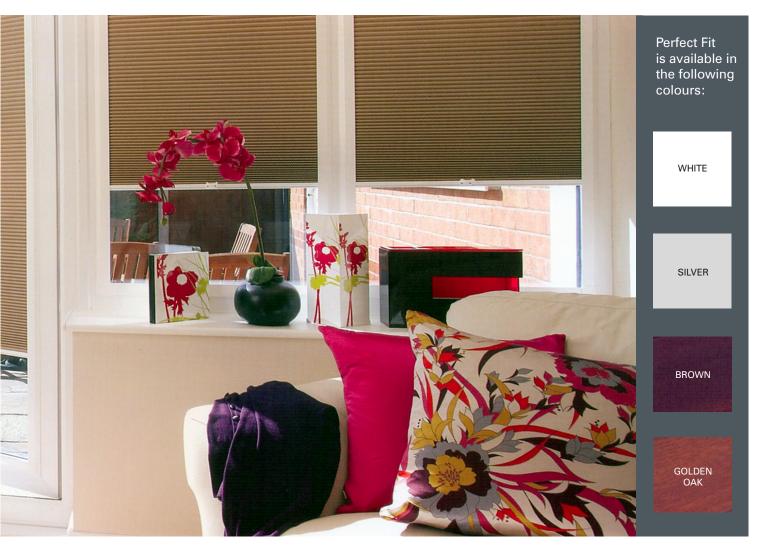

- •A huge range of fabric colours and textures to match your interior design scheme
- No drilling or screwing into window frames for a quick and clean installation
- Reduced gaps at the edge of the blinds increases your privacy
- Child safe because there are no loose cords or loops
- Leaves window sills clutter free
- Easily removable for cleaning