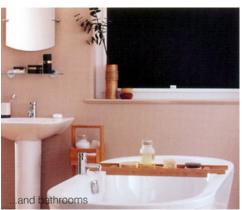

#### **Revolutionary Design**

Perfect Fit is a revolutionary system that enables window blinds to be fitted perfectly onto most double glazed windows and doors, with no holes drilled into your upvc frame! The unique Perfect Fit blind fits neatly onto the window and enhances your privacy because there are no gaps down the side of the blind. Whether you select a contemporary design for the living room, a blackout fabric for the bedroom or a moisture resistant print for the bathroom, our blind collection in combination with the Perfect Fit system is the ultimate in style.