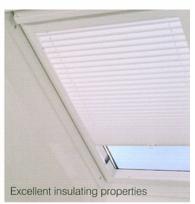

## PERFECT FIT FROM FARNBOROUGH BLINDS

For the ultimate in style, the award winning Perfect Fit blind is the only choice to make.

One of the unique features of the Perfect Fit frame is its outstanding thermal efficiency. The frame fits flush against your window to help reduce heat build up in the summer and retain heat in the winter, in turn keeping your cooling and heating bils to a minimum!