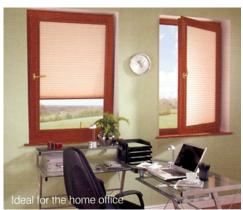

## Create the Perfect Home

Kitchens, conservatories, bedrooms, living rooms ...

#### **Revolutionary Design**

Perfect Fit is a revolutionary system that enables window blinds to be fitted perfectly onto most double glazed windows and doors, with no holes drilled into your upvc frame! The unique Perfect Fit blind fits neatly onto the window and enhances your privacy because there are no gaps down the side of the blind. Whether you select a contemporary design for the living room, a blackout fabric for the bedroom or a moisture resistant print for the bathroom, our blind collection in combination with the Perfect Fit system is the ultimate in style.