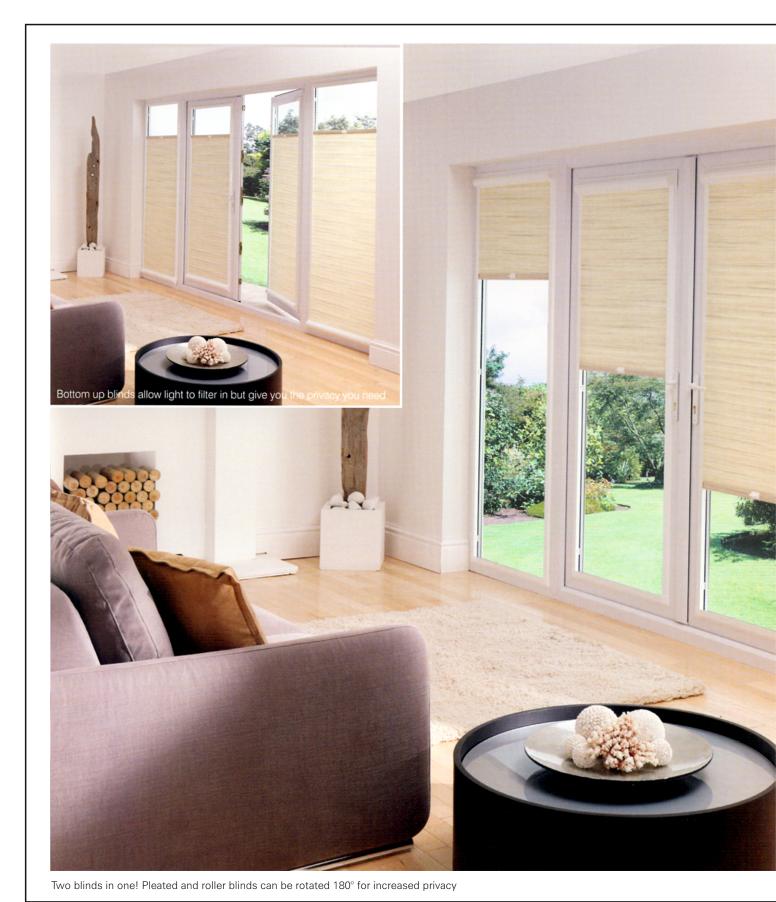

#### **Revolutionary Design**

Perfect Fit is a revolutionary system that enables window blinds to be fitted perfectly onto most double glazed windows and doors, with no holes drilled into your upvc frame! The unique Perfect Fit blind fits neatly onto the window and enhances your privacy because there are no gaps down the side of the blind. Whether you select a contemporary design for the living room, a blackout fabric for the bedroom or a moisture resistant print for the bathroom, our blind collection in combination with the Perfect Fit system is the ultimate in style.

## PERFECT FIT FROM FARNBOROUGH BLINDS

Roller, pleated and Venetian blinds for double glazed windows, doors and conservatories

Perfect Fit is the most attractive and innovative window blind available on the market today. The system is unique because the window blind fits neatly into a stylish frame, which moves together with the windows and doors when they are opened and closed giving you the perfect combination of shade and ventilation.