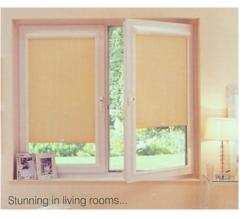

#### **Revolutionary Design**

Perfect Fit is a revolutionary system that enables window blinds to be fitted perfectly onto most double glazed windows and doors, with no holes drilled into your upvc frame! The unique Perfect Fit blind fits neatly onto the window and enhances your privacy because there are no gaps down the side of the blind. Whether you select a contemporary design for the living room, a blackout fabric for the bedroom or a moisture resistant print for the bathroom, our blind collection in combination with the Perfect Fit system is the ultimate in style.