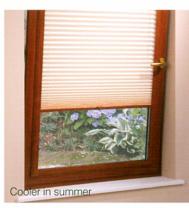

## PERFECT FIT FROM FARNBOROUGH BLINDS

For the ultimate in style, the award winning Perfect Fit blind is the only choice to make.

One of the unique features of the Perfect Fit frame is its outstanding thermal efficiency. The frame fits flush against your window to help reduce heat build up in the summer and retain heat in the winter, in turn keeping your cooling and heating bils to a minimum!