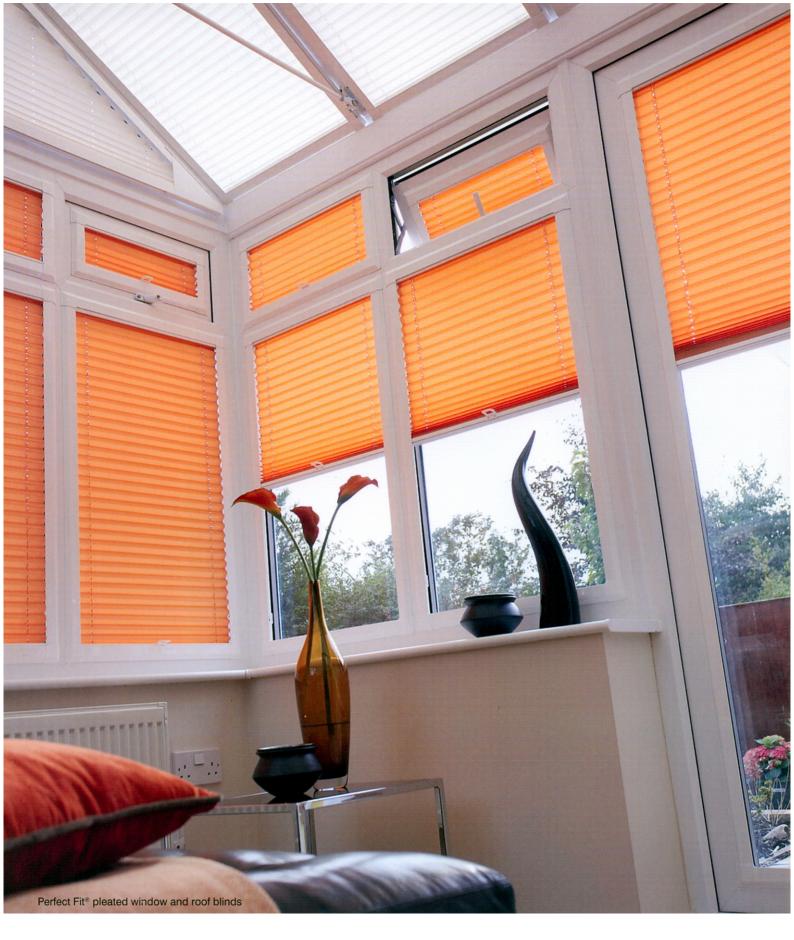

## PERFECT FIT FROM FARNBOROUGH BLINDS

Roller, pleated and Venetian blinds for double glazed windows, doors and conservatories

Perfect Fit is the most attractive and innovative window blind available on the market today. The system is unique because the window blind fits neatly into a stylish frame, which moves together with the windows and doors when they are opened and closed giving you the perfect combination of shade and ventilation.

#### **Revolutionary Design**

Perfect Fit is a revolutionary system that enables window blinds to be fitted perfectly onto most double glazed windows and doors, with no holes drilled into your upvc frame! The unique Perfect Fit blind fits neatly onto the window and enhances your privacy because there are no gaps down the side of the blind. Whether you select a contemporary design for the living room, a blackout fabric for the bedroom or a moisture resistant print for the bathroom, our blind collection in combination with the Perfect Fit system is the ultimate in style.