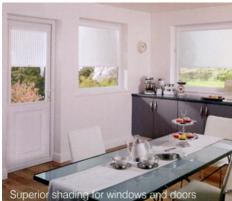

## PERFECT FIT FROM FARNBOROUGH BLINDS

"Perfect Fit can be fitted onto most double glazed windows anywhere in the home"

## PERFECT FIT FROM FARNBOROUGH BLINDS

Roller, pleated and Venetian blinds for double glazed windows, doors and conservatories

Perfect Fit is the most attractive and innovative window blind available on the market today. The system is unique because the window blind fits neatly into a stylish frame, which moves together with the windows and doors when they are opened and closed giving you the perfect combination of shade and ventilation.