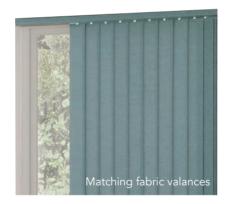

Slimline Vogue® is a superior operating system that looks as good as it performs.

- Elegant round profile will complement design influences
- Life cycle tested to provide trouble free operation for years to come
- Contrasting or co-ordinating components allow further personalisation
- Unique valance provides an opportunity to mix or match textiles and finishes to the operating system