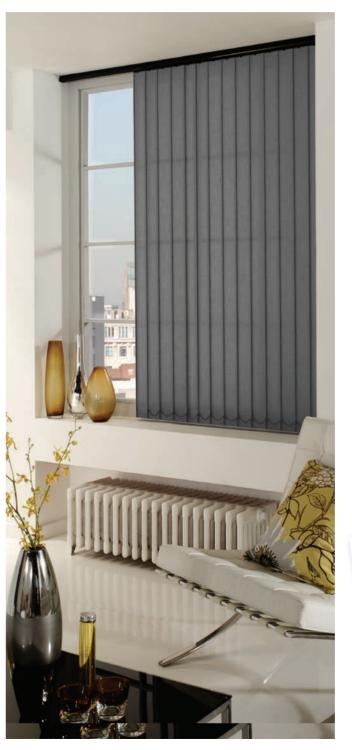

### stylish shading fashionable fabrics

Vertical blinds are the most versatile of all modern window furnishings. It's rotating louvres allow you to combine privacy with total light control. Made to measure vertical blinds are available as 89mm or 127mm louvre widths.

There are fabrics within our range to suit every room, colour scheme and shading requirement.