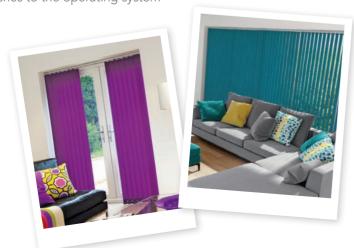

The vertical fabric range is an eclectic mix of beautiful jacquard weaves and designs in contemporary colourways, exotic grass effects, organic natural hues and luxury metallic lustres, all of which will create window blinds of pure distinction.

There are fabrics within our range to suit every room, colour scheme and shading requirement.