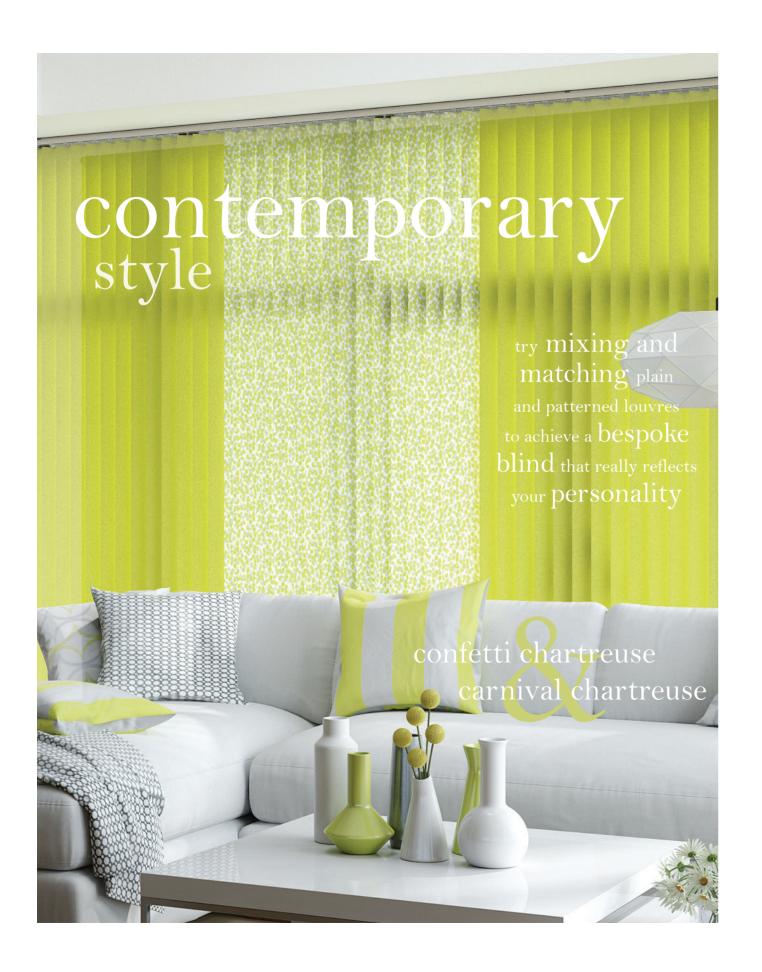

The vertical fabric range is an eclectic mix of beautiful jacquard weaves and designs in contemporary colourways, exotic grass effects, organic natural hues and luxury metallic lustres, all of which will create window blinds of pure distinction.

Our vertical blind fabrics also feature special finishes which allow them to be easily maintained to keep your blinds looking great for many years to come.