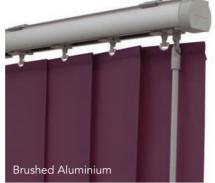

# slimline vogue ® premium headrail

Slimline Vogue® operating systems feature finishes to maximise the impact of your louvre blind, complementing classical and contemporary furnishing for that finishing touch. Select from Piano Black, Champagne Gold, Brushed Aluminium, Ice White or Espresso Brown.

our unique premium slimline vogue® headrails are the perfect finishing touch for your vertical blind