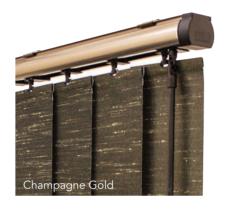

# slimline vogue ® premium headrail

Slimline Vogue® operating systems feature finishes to maximise the impact of your louvre blind, complementing classical and contemporary furnishing for that finishing touch. Select from Piano Black, Champagne Gold, Brushed Aluminium, Ice White or Espresso Brown.

our unique premium slimline vogue® headrails are the perfect finishing touch for your vertical blind