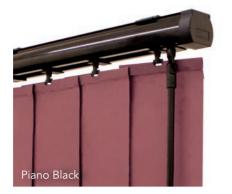

# slimline vogue ® premium headrail

Slimline Vogue® operating systems feature finishes to maximise the impact of your louvre blind, complementing classical and contemporary furnishing for that finishing touch. Select from Piano Black, Champagne Gold, Brushed Aluminium, Ice White or Espresso Brown.

our unique premium slimline vogue® headrails are the perfect finishing touch for your vertical blind