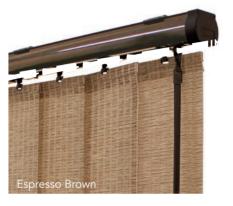

# slimline vogue ® premium headrail

Slimline Vogue® operating systems feature finishes to maximise the impact of your louvre blind, complementing classical and contemporary furnishing for that finishing touch. Select from Piano Black, Champagne Gold, Brushed Aluminium, Ice White or Espresso Brown.

our unique premium slimline vogue® headrails are the perfect finishing touch for your vertical blind