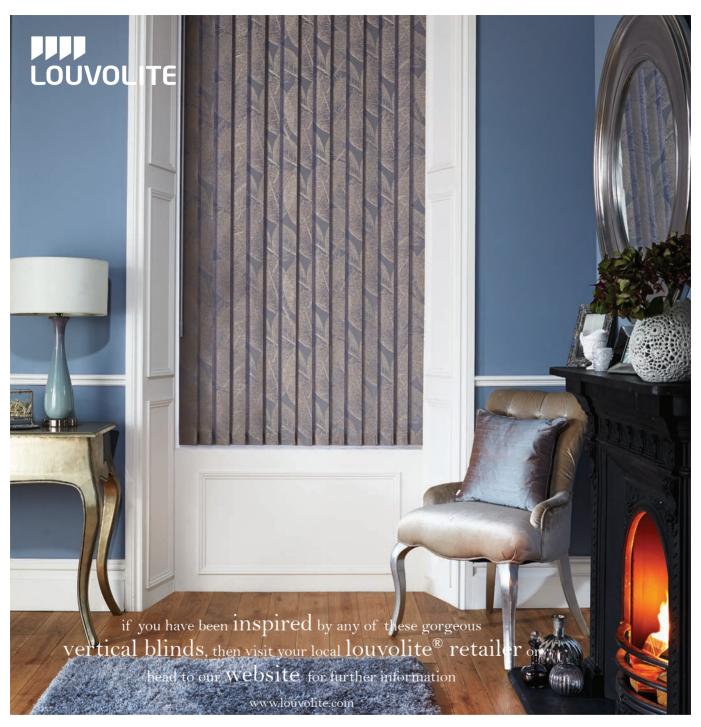

louvres allow you to combine privacy with total light control. Made to measure vertical blinds are available as 89mm or 127mm louvre widths.

There are fabrics within our range to suit every room, colour scheme and shading requirement.



#### energy efficient child safe

Louvolite® blinds are designed not only to be long lasting and look fantastic, but to be energy efficient and child safe too.

Energy saving Vertical blinds reduce solar gain during the summer months and help insulate your home, reducing the amount of heat loss through the window in winter.

We all know that as children grow their curiosity does too, which is why here at Louvolite® we make child safety our priority. All blinds are designed to be inherently child safe and we recommend wand operation for vertical blinds.



your local louvolite® accredited vertical blinds retailer...