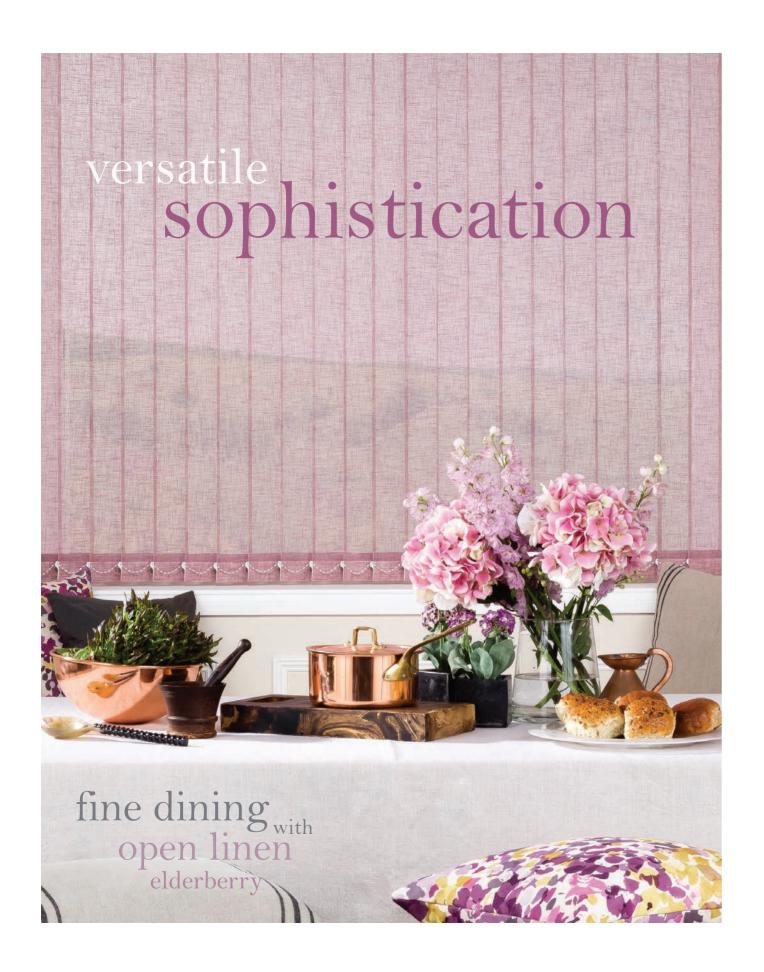

The vertical fabric range is an eclectic mix of beautiful jacquard weaves and designs in contemporary colourways, exotic grass effects, organic natural hues and luxury metallic lustres, all of which will create window blinds of pure distinction.

There are fabrics within our range to suit every room, colour scheme and shading requirement.