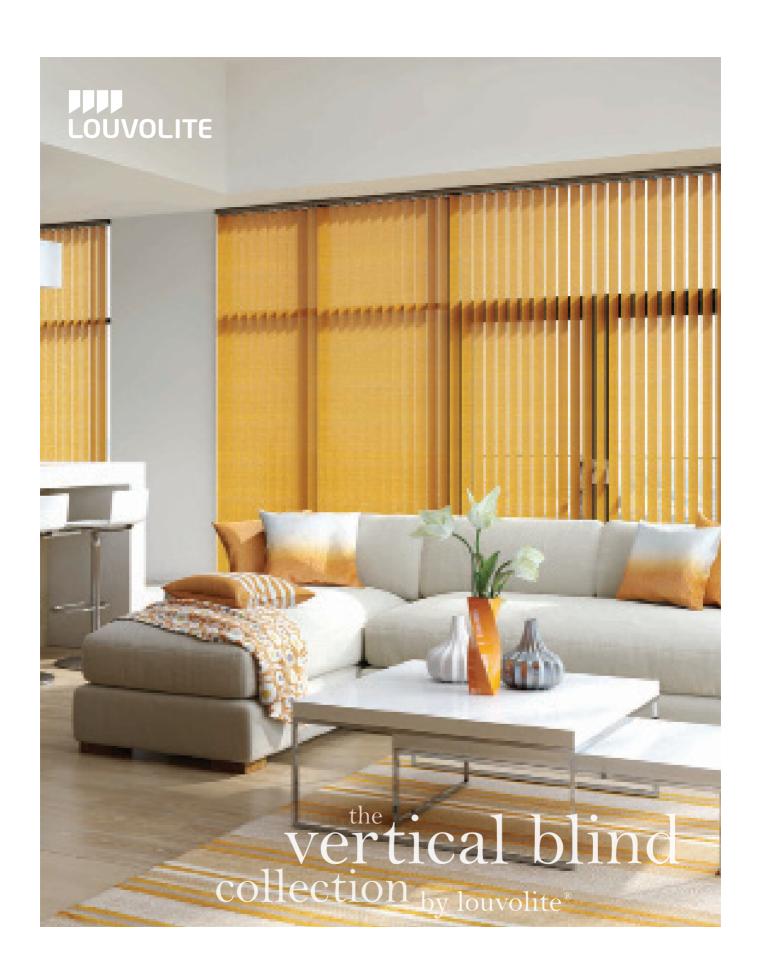

## vertical blinds offer the ultimate in shading flexibility and privacy along with modern clean lines and stunning fabrics

### window blinds of pure distinction

Vertical blinds offer you maximum flexibility and creativity. The innovative design allows the louvres to be drawn neatly back to the side to offer clear views. The louvres can also be rotated through 180 degrees allowing the user to control light levels within any room, yet maintain privacy.