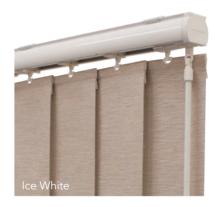

# slimline vogue ® premium headrail

Slimline Vogue® operating systems feature finishes to maximise the impact of your louvre blind, complementing classical and contemporary furnishing for that finishing touch. Select from Piano Black, Champagne Gold, Brushed Aluminium, Ice White or Espresso Brown.

our unique premium slimline vogue® headrails are the perfect finishing touch for your vertical blind