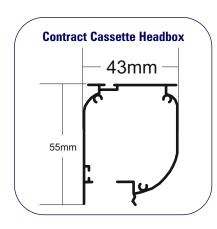

CASSTYLE® CONTRACT CASSETTE COLOURS ARE STANDARD WHITE OR BLACK INSECT SCREEN IS DARK GREY PVC COATED FLAME RETARDENT FIBREGLASS OPTIONAL SIDE CHAIN OPERATION AVAILABLE ON REQUEST

CASSTYLE® CONTRACT CASSETTE COLOURS ARE STANDARD WHITE OR BLACK INSECT SCREEN IS DARK GREY PVC COATED FLAME RETARDENT FIBREGLASS