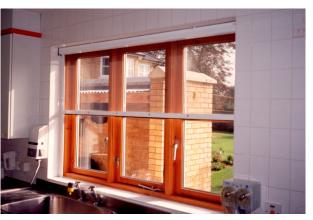

#### **General and applications**

Screens are used for doors and windows specifically in food preparation facilities such as Kitchens in restaurant, hotels, hospitals, schools, colleges, public houses, and canteens in commercial and industrial facilities.

#### Description

Screens are available fixed, hinged and removable. The screen component is of glass fibre mesh. Screen frames are of white powder coated aluminium.

Fixed panel and Hinged screens are constructed of white powder coated aluminium profiles with mesh in-fill held in place by a rubber clamping strip. Hinged door screens include aluminium kick plate and optional sprung door closer. Fixed panels screens are secured in opening with turn buttons or magnetic tape to enable easy removal for access to windows for cleaning and maintenance.