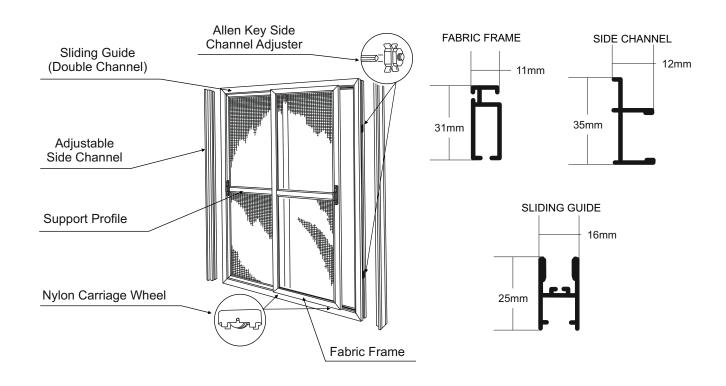

# INSECT SCREEN -HORIZONTAL DOUBLE SLIDING

**INSECT SCREEN -VERTICAL DOUBLE SLIDING**