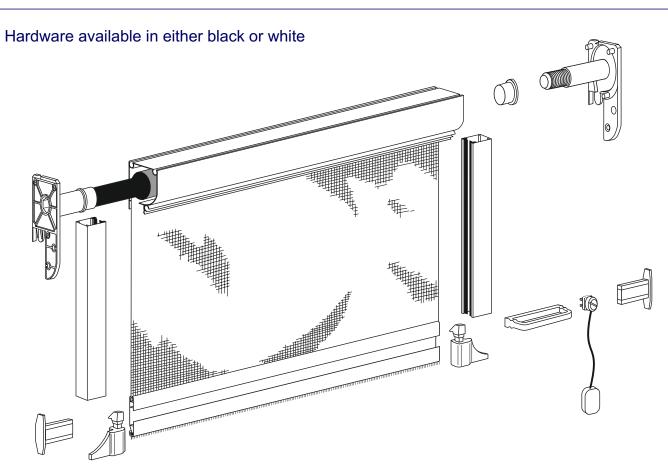

### General

Casstyle cassetted roller insect screens are a discrete alternative to mesh panel insect screens.

## **Description**

Aluminium headbox houses mesh screen mounted on aluminium barrel. During operation mesh runs within side channels with the aid of a weighted bottom rail. Standard operation is by either side chain or spring with latching feet at ends of side channels to secure mesh under tension in closed position. A range of headbox sizes can accommodate alternative operating options, including gear and motorised control. Roller insect screens can also be fitted vertically to pull across door openings as a barrier for insects, birds and rodents. Door system is only available spring control with magnetic latching to secure in closed position.

CASSTYLE® CONTRACT CASSETTE COLOURS ARE STANDARD WHITE OR BLACK INSECT SCREEN IS DARK GREY PVC COATED FLAME RETARDENT FIBREGLASS OPTIONAL SIDE CHAIN OPERATION AVAILABLE ON REQUEST

CASSTYLE® CONTRACT CASSETTE COLOURS ARE STANDARD WHITE OR BLACK INSECT SCREEN IS DARK GREY PVC COATED FLAME RETARDENT FIBREGLASS