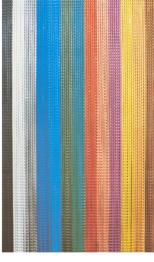

#### **Description**

Casstyle chain screens are made of aluminium chain strung 78 per metre on an aluminium 'picture hook' rail

The chain comes in 13 colours and is anodised so that it is colour fast as well as rust proof and easy to clean.

The colour variation means that different colour combinations can be used to create a huge range of patterns, designs and logos.

FIXED SCREENS ARE MANUFACTURED FROM EXTRUDED ALUMINIUM PROFILES.

AVAILABLE IN POWDER COATED WHITE FINISH ONLY.

# Polished Aluminium Headrail

Aluminium Chain Links

MADE TO MEASURE DOOR AND WINDOW CHAIN SCREENS

ANY COMBINATION OF THE 13 COLOURS BELOW

SILVER-GREY-GOLD-ORANGE-SALMON-DARK GREEN-REDLIGHT GREEN-DARK BLUE-LIGHT BLUE-BROWN-PURPLE SPECIAL PATTERN DESIGNS AVAILABLE