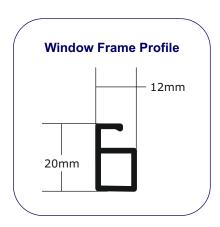

The colour variation means that different colour combinations can be used to create a huge range of patterns, designs and logos.

FIXED SCREENS ARE MANUFACTURED FROM EXTRUDED ALUMINIUM PROFILES.

AVAILABLE IN POWDER COATED WHITE FINISH ONLY.