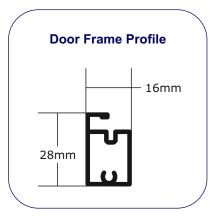

INSECT SCREEN IS DARK GREY PVC COATED FLAME RETARDENT FIBREGLASS.

HINGED DOORS ARE MANUFACTURED FROM EXTRUDED ALUMINIUM PROFILES.

AVAILABLE IN POWDER COATED WHITE FINISH ONLY.

INSECT SCREEN IS DARK GREY PVC COATED FLAME RETARDENT FIBREGLASS.