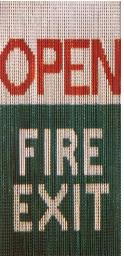

Screens are effective not simply because they present a physical barrier that is heavy enough not to billow in an air current, but because the glitter and shimmer of the links acts as a discouragement to flying pests. Even a brave bird like the London pigeon will not attempt to fly through an opening that has a chain screen fitted. For additional benefit, signs and words can be created on the screens where appropriate, for example 'Fire Exit' or 'No smoking'.