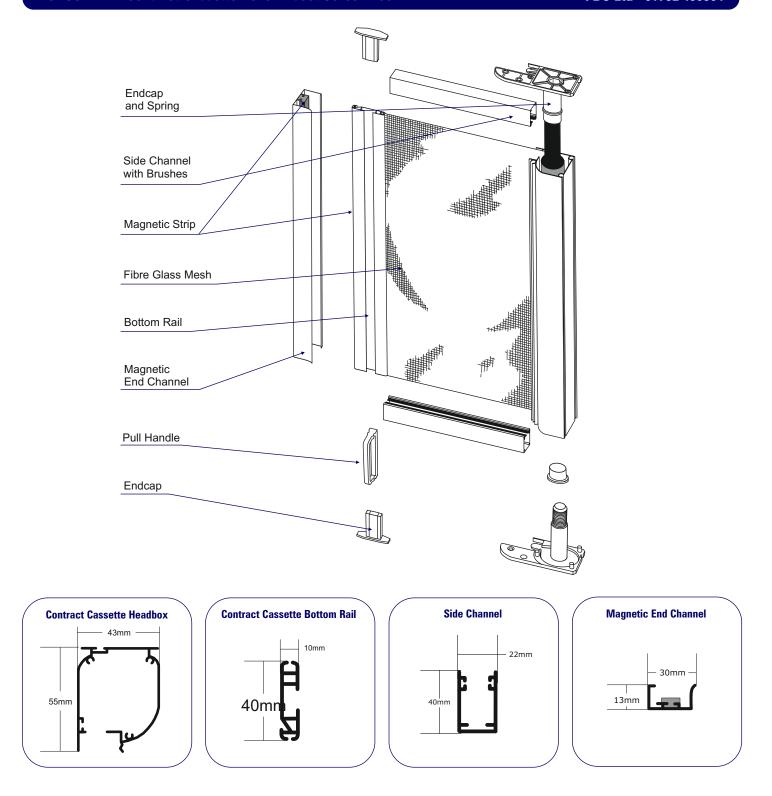

## **Description**

Aluminium headbox houses mesh screen mounted on aluminium barrel. During operation mesh runs within side channels with the aid of a weighted bottom rail. Standard operation is by either side chain or spring with latching feet at ends of side channels to secure mesh under tension in closed position. A range of headbox sizes can accommodate alternative operating options, including gear and motorised control. Roller insect screens can also be fitted vertically to pull across door openings as a barrier for insects, birds and rodents. Door system is only available spring control with magnetic latching to secure in closed position.

CASSTYLE® CONTRACT CASSETTE COLOURS ARE STANDARD WHITE OR BLACK INSECT SCREEN IS DARK GREY PVC COATED FLAME RETARDENT FIBREGLASS OPTIONAL SIDE CHAIN OPERATION AVAILABLE ON REQUEST

CASSTYLE® CONTRACT CASSETTE COLOURS ARE STANDARD WHITE OR BLACK INSECT SCREEN IS DARK GREY PVC COATED FLAME RETARDENT FIBREGLASS