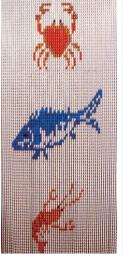

The colour variation means that different colour combinations can be used to create a huge range of patterns, designs and logos.

FIXED SCREENS ARE MANUFACTURED FROM EXTRUDED ALUMINIUM PROFILES.

AVAILABLE IN POWDER COATED WHITE FINISH ONLY.

# Polished Aluminium Headrail

Aluminium Chain Links

MADE TO MEASURE DOOR AND WINDOW CHAIN SCREENS

ANY COMBINATION OF THE 13 COLOURS BELOW

SILVER-GREY-GOLD-ORANGE-SALMON-DARK GREEN-REDLIGHT GREEN-DARK BLUE-LIGHT BLUE-BROWN-PURPLE SPECIAL PATTERN DESIGNS AVAILABLE