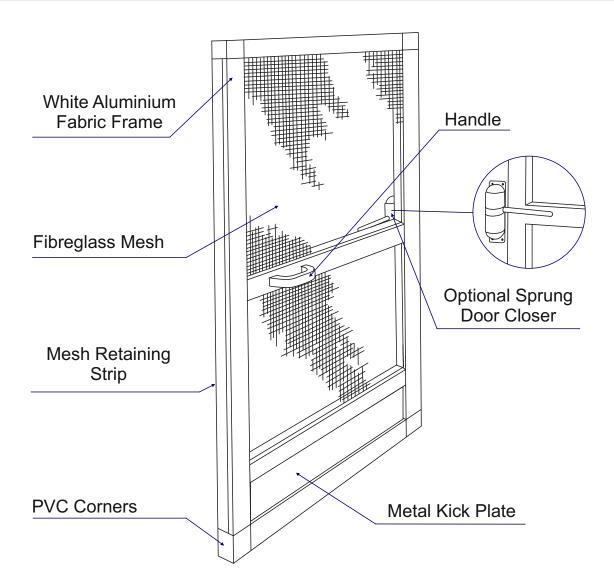

#### Description

Screens are available fixed, hinged and removable. The screen component is of glass fibre mesh. Screen frames are of white powder coated aluminium.

Fixed panel and Hinged screens are constructed of white powder coated aluminium profiles with mesh in-fill held in place by a rubber clamping strip. Hinged door screens include aluminium kick plate and optional sprung door closer. Fixed panels screens are secured in opening with turn buttons or magnetic tape to enable easy removal for access to windows for cleaning and maintenance.

INSECT SCREEN IS DARK GREY PVC COATED FLAME RETARDENT FIBREGLASS.

HINGED DOORS ARE MANUFACTURED FROM EXTRUDED ALUMINIUM PROFILES.

AVAILABLE IN POWDER COATED WHITE FINISH ONLY.

INSECT SCREEN IS DARK GREY PVC COATED FLAME RETARDENT FIBREGLASS.

OPTIONAL DOOR CLOSER