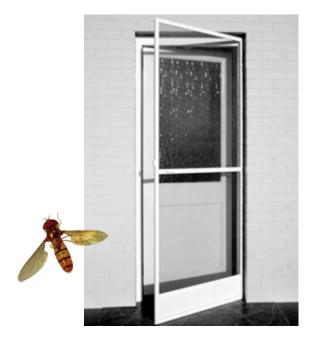

#### Description

Screens are available fixed, hinged and removable. The screen component is of glass fibre mesh. Screen frames are of white powder coated aluminium.

Fixed panel and Hinged screens are constructed of white powder coated aluminium profiles with mesh in-fill held in place by a rubber clamping strip. Hinged door screens include aluminium kick plate and optional sprung door closer. Fixed panels screens are secured in opening with turn buttons or magnetic tape to enable easy removal for access to windows for cleaning and maintenance.

INSECT SCREEN IS DARK GREY PVC COATED FLAME RETARDENT FIBREGLASS.

HINGED DOORS ARE MANUFACTURED FROM EXTRUDED ALUMINIUM PROFILES.

AVAILABLE IN POWDER COATED WHITE FINISH ONLY.

INSECT SCREEN IS DARK GREY PVC COATED FLAME RETARDENT FIBREGLASS.

OPTIONAL DOOR CLOSER