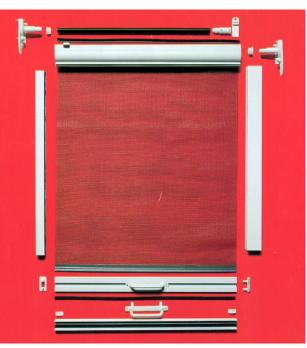

#### Description

Screens are available fixed, hinged and removable. The screen component is of glass fibre mesh. Screen frames are of white powder coated aluminium.

Fixed panel and Hinged screens are constructed of white powder coated aluminium profiles with mesh in-fill held in place by a rubber clamping strip. Hinged door screens include aluminium kick plate and optional sprung door closer. Fixed panels screens are secured in opening with turn buttons or magnetic tape to enable easy removal for access to windows for cleaning and maintenance.

The colour variation means that different colour combinations can be used to create a huge range of patterns, designs and logos.

FIXED SCREENS ARE MANUFACTURED FROM EXTRUDED ALUMINIUM PROFILES.

AVAILABLE IN POWDER COATED WHITE FINISH ONLY.

INSECT SCREEN IS DARK GREY PVC COATED FLAME RETARDENT FIBREGLASS.

HINGED DOORS ARE MANUFACTURED FROM EXTRUDED ALUMINIUM PROFILES.

AVAILABLE IN POWDER COATED WHITE FINISH ONLY.

INSECT SCREEN IS DARK GREY PVC COATED FLAME RETARDENT FIBREGLASS.