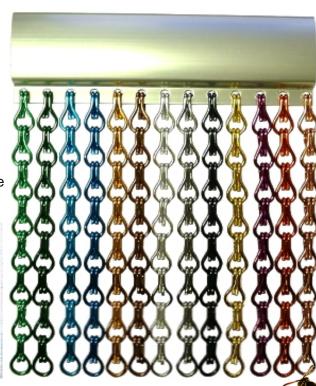

#### **Description**

Casstyle chain screens are made of aluminium chain strung 78 per metre on an aluminium 'picture hook' rail

The chain comes in 13 colours and is anodised so that it is colour fast as well as rust proof and easy to clean.

The colour variation means that different colour combinations can be used to create a huge range of patterns, designs and logos.

FIXED SCREENS ARE MANUFACTURED FROM EXTRUDED ALUMINIUM PROFILES.

AVAILABLE IN POWDER COATED WHITE FINISH ONLY.

# Polished Aluminium Headrail

Aluminium Chain Links

MADE TO MEASURE DOOR AND WINDOW CHAIN SCREENS

ANY COMBINATION OF THE 13 COLOURS BELOW

SILVER-GREY-GOLD-ORANGE-SALMON-DARK GREEN-REDLIGHT GREEN-DARK BLUE-LIGHT BLUE-BROWN-PURPLE SPECIAL PATTERN DESIGNS AVAILABLE