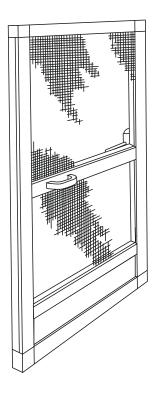

#### Description

Screens are available fixed, hinged and removable. The screen component is of glass fibre mesh. Screen frames are of white powder coated aluminium.

Fixed panel and Hinged screens are constructed of white powder coated aluminium profiles with mesh in-fill held in place by a rubber clamping strip. Hinged door screens include aluminium kick plate and optional sprung door closer. Fixed panels screens are secured in opening with turn buttons or magnetic tape to enable easy removal for access to windows for cleaning and maintenance.

The colour variation means that different colour combinations can be used to create a huge range of patterns, designs and logos.

FIXED SCREENS ARE MANUFACTURED FROM EXTRUDED ALUMINIUM PROFILES.

AVAILABLE IN POWDER COATED WHITE FINISH ONLY.