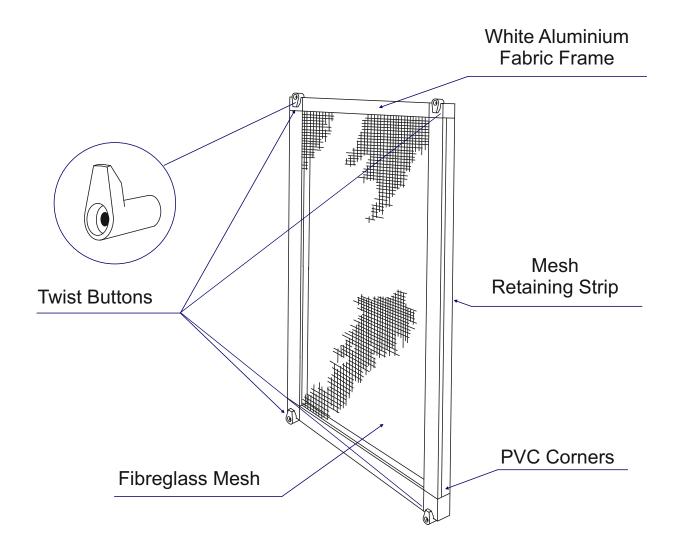

#### Description

Screens are available fixed, hinged and removable. The screen component is of glass fibre mesh. Screen frames are of white powder coated aluminium.

Fixed panel and Hinged screens are constructed of white powder coated aluminium profiles with mesh in-fill held in place by a rubber clamping strip. Hinged door screens include aluminium kick plate and optional sprung door closer. Fixed panels screens are secured in opening with turn buttons or magnetic tape to enable easy removal for access to windows for cleaning and maintenance.

The colour variation means that different colour combinations can be used to create a huge range of patterns, designs and logos.

FIXED SCREENS ARE MANUFACTURED FROM EXTRUDED ALUMINIUM PROFILES.

AVAILABLE IN POWDER COATED WHITE FINISH ONLY.

INSECT SCREEN IS DARK GREY PVC COATED FLAME RETARDENT FIBREGLASS.

HINGED DOORS ARE MANUFACTURED FROM EXTRUDED ALUMINIUM PROFILES.

AVAILABLE IN POWDER COATED WHITE FINISH ONLY.

INSECT SCREEN IS DARK GREY PVC COATED FLAME RETARDENT FIBREGLASS.