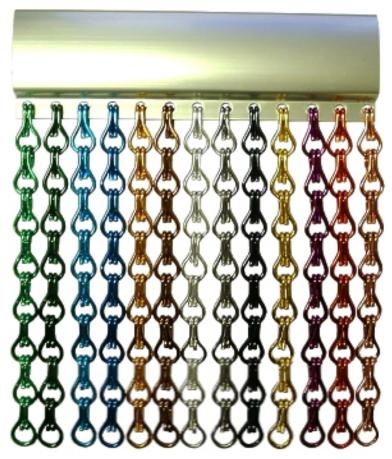

#### **Description**

Casstyle chain screens are made of aluminium chain strung 78 per metre on an aluminium 'picture hook' rail

The chain comes in 13 colours and is anodised so that it is colour fast as well as rust proof and easy to clean.

The colour variation means that different colour combinations can be used to create a huge range of patterns, designs and logos.

FIXED SCREENS ARE MANUFACTURED FROM EXTRUDED ALUMINIUM PROFILES.

AVAILABLE IN POWDER COATED WHITE FINISH ONLY.

# Polished Aluminium Headrail

Aluminium Chain Links

MADE TO MEASURE DOOR AND WINDOW CHAIN SCREENS

ANY COMBINATION OF THE 13 COLOURS BELOW

SILVER-GREY-GOLD-ORANGE-SALMON-DARK GREEN-REDLIGHT GREEN-DARK BLUE-LIGHT BLUE-BROWN-PURPLE SPECIAL PATTERN DESIGNS AVAILABLE