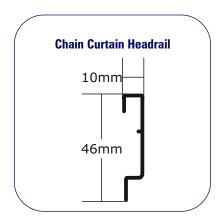

# Polished Aluminium Headrail

Aluminium Chain Links

MADE TO MEASURE DOOR AND WINDOW CHAIN SCREENS

ANY COMBINATION OF THE 13 COLOURS BELOW

SILVER-GREY-GOLD-ORANGE-SALMON-DARK GREEN-REDLIGHT GREEN-DARK BLUE-LIGHT BLUE-BROWN-PURPLE SPECIAL PATTERN DESIGNS AVAILABLE