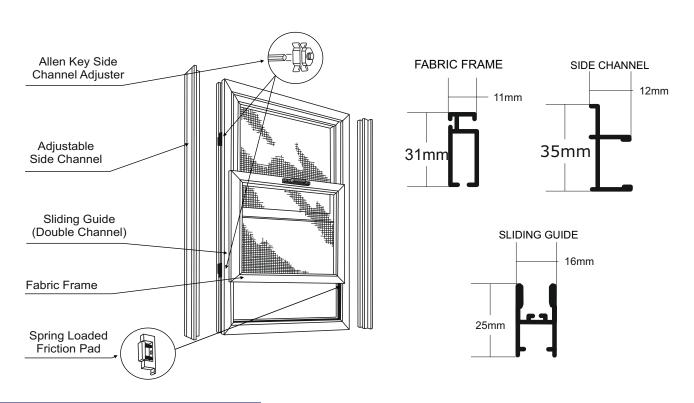

#### Description

Screens are available fixed, hinged and removable. The screen component is of glass fibre mesh. Screen frames are of white powder coated aluminium.

Fixed panel and Hinged screens are constructed of white powder coated aluminium profiles with mesh in-fill held in place by a rubber clamping strip. Hinged door screens include aluminium kick plate and optional sprung door closer. Fixed panels screens are secured in opening with turn buttons or magnetic tape to enable easy removal for access to windows for cleaning and maintenance.