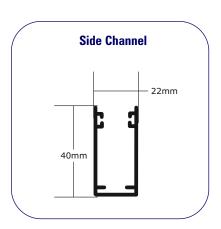

CASSTYLE® CONTRACT CASSETTE COLOURS ARE STANDARD WHITE OR BLACK INSECT SCREEN IS DARK GREY PVC COATED FLAME RETARDENT FIBREGLASS OPTIONAL SIDE CHAIN OPERATION AVAILABLE ON REQUEST

CASSTYLE® CONTRACT CASSETTE COLOURS ARE STANDARD WHITE OR BLACK INSECT SCREEN IS DARK GREY PVC COATED FLAME RETARDENT FIBREGLASS