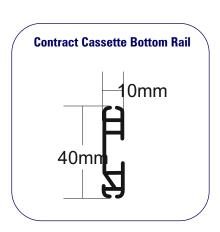

CASSTYLE® CONTRACT CASSETTE COLOURS ARE STANDARD WHITE OR BLACK INSECT SCREEN IS DARK GREY PVC COATED FLAME RETARDENT FIBREGLASS OPTIONAL SIDE CHAIN OPERATION AVAILABLE ON REQUEST

CASSTYLE® CONTRACT CASSETTE COLOURS ARE STANDARD WHITE OR BLACK INSECT SCREEN IS DARK GREY PVC COATED FLAME RETARDENT FIBREGLASS