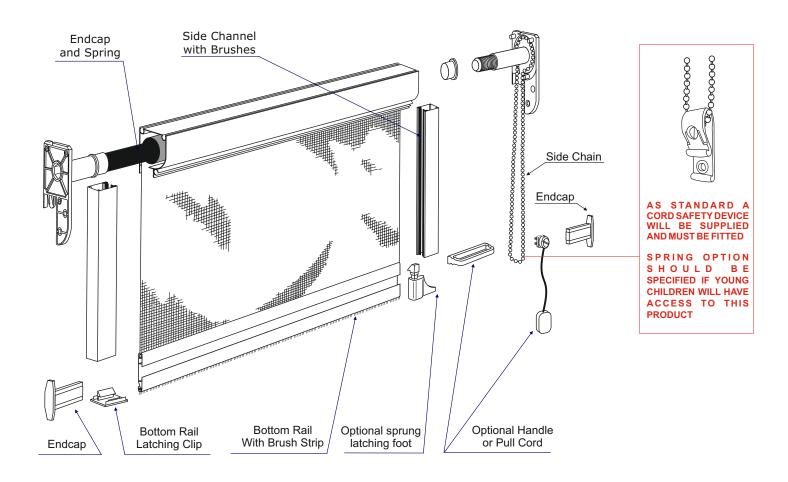

## **Description**

Aluminium headbox houses mesh screen mounted on aluminium barrel. During operation mesh runs within side channels with the aid of a weighted bottom rail. Standard operation is by either side chain or spring with latching feet at ends of side channels to secure mesh under tension in closed position. A range of headbox sizes can accommodate alternative operating options, including gear and motorised control. Roller insect screens can also be fitted vertically to pull across door openings as a barrier for insects, birds and rodents. Door system is only available spring control with magnetic latching to secure in closed position.