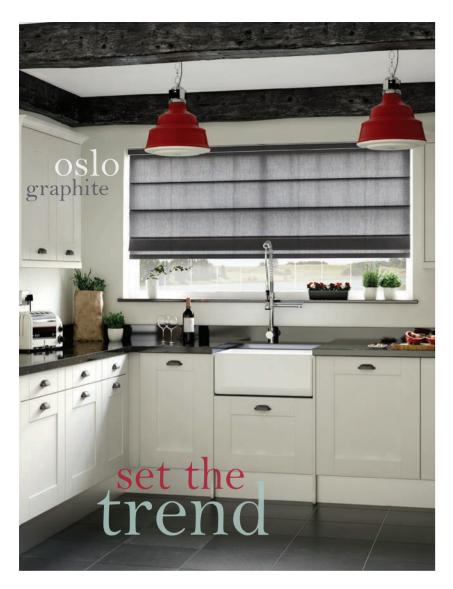

# an impressive range of roman blind fabrics including dazzling metallics, stylish sheers, trendy textures and contemporary prints

## stylish designs beautiful fabrics

The roman blind is a luxurious window dressing that will transform any interior design scheme.

This sumptuous range of fabrics is the very pinnacle of taste and elegance in a window furnishing.

a traditional window dressing with a modern twist, combining luxurious styling with contemporary clean lines

### transform your home with a stunning new roman blind