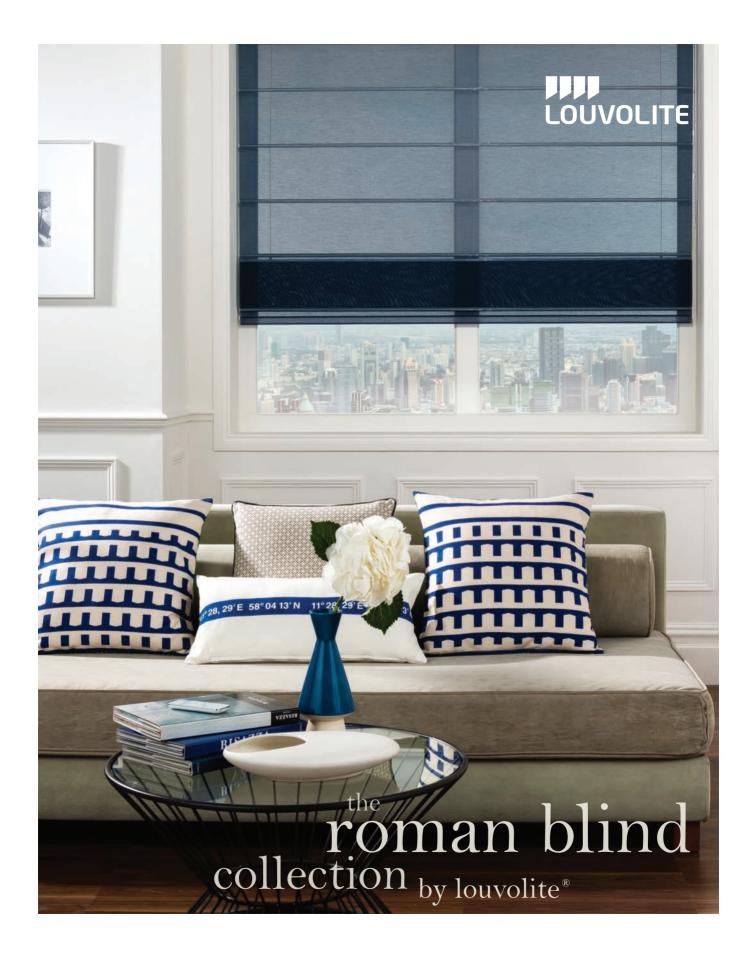

# an impressive range of roman blind fabrics including dazzling metallics, stylish sheers, trendy textures and contemporary prints

## stylish designs beautiful fabrics

The roman blind is a luxurious window dressing that will transform any interior design scheme.

This sumptuous range of fabrics is the very pinnacle of taste and elegance in a window furnishing.

a traditional window dressing with a modern twist, combining luxurious styling with contemporary clean lines

### transform your home with a stunning new roman blind