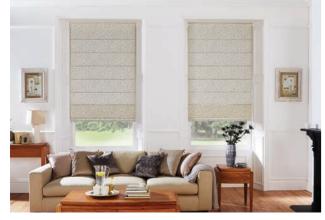

Roman blinds can be used in any room of the house, whether you require a privacy blackout fabric for the bedroom or a light filtering fabric for the conservatory.

Our impressive roman collection presents:

- Stunning fabric designs
- A collection of colours to suit every palette
- Translucent fabrics to gently filter the sunshine
- Blackout fabrics to enhance privacy and sleep
- Energy saving fabrics to insulate your home